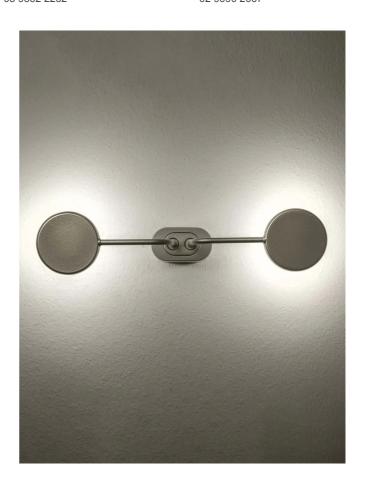

# Arbor 2 Wall Light

by Marco Pagnoncelli

The Arbor 2 Wall Light is uniquely designed with 2 small metal arms with adjustable round light sources. The 2 round lights house the LED boards so no driver is needed. The lights can be adjusted to provide total or partial direct and indirect illumination.