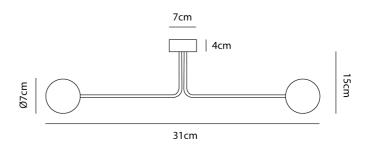

### **Product Dimensions**

| Materials | Aluminium       | Source | 10W LED | Colour Temp | 2700K |
|-----------|-----------------|--------|---------|-------------|-------|
| Output    | 700lm           | CRI    | 90      | Dimming     | Yes   |
| Notes     | Rotatable heads |        |         |             |       |