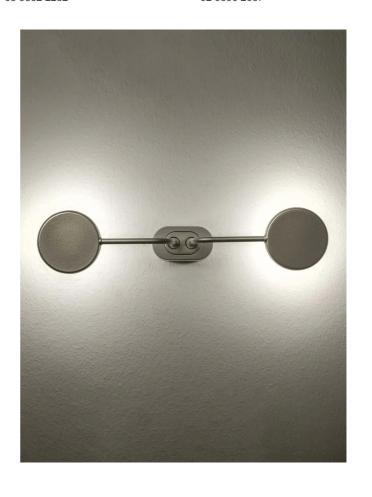

## Arbor 2 Wall Light

by Marco Pagnoncelli

The Arbor 2 Wall Light is uniquely designed with 2 small metal arms with adjustable round light sources. The 2 round lights house the LED boards so no driver is needed. The lights can be adjusted to provide total or partial direct and indirect illumination.

# Designer Marco Pagnoncelli Supplier Icone Country Italy SKU IC A/ARBOR/2/CS Finish Copper Silver

## 7cm | 4cm | 15cm

**Product Dimensions** 

| Materials | Aluminium       | Source | 10W LED | Colour Temp | 2700K |
|-----------|-----------------|--------|---------|-------------|-------|
| Output    | 700lm           | CRI    | 90      | Dimming     | Yes   |
| Notes     | Rotatable heads |        |         |             |       |