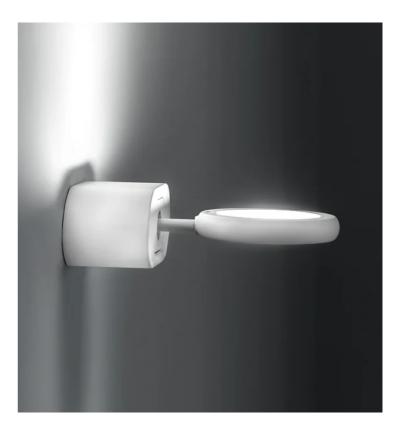

## Arbor 1 Wall Light

by Marco Pagnoncelli

Designer

Supplier

Country

SKU

Finish

The Arbor 1 Wall Light is uniquely designed with a small metal arm with adjustable round light head. The 2 round lights house the LED boards so no driver is needed. The head can be adjusted to provide total or partial direct and indirect illumination.