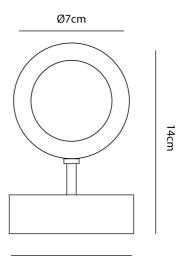

## Sydney

439 Crown St, Surry Hills NSW 2010 sydney@mondoluce.com 02 9690 2667

**Product Dimensions** 

7cm

| Materials | Aluminium | Source | 4.5W LED | Colour Temp | 3000K          |
|-----------|-----------|--------|----------|-------------|----------------|
| Output    | 350lm     | CRI    | 90       | Notes       | Rotatable head |