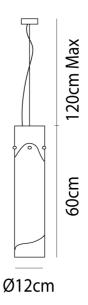

## Melbourne

272 Toorak Rd, South Yarra VIC 3141 melbourne@mondoluce.com 03 9826 2232 Sydney 439 Crown St, Surry Hills NSW 2010 sydney@mondoluce.com 02 9690 2667

**Product Dimensions** 

| Weight    | 2.5kg | Materials | Blown Glass        | Source | 1 x E27 100W |
|-----------|-------|-----------|--------------------|--------|--------------|
| IP Rating | IP20  | Dimming   | Dependent on globe |        |              |