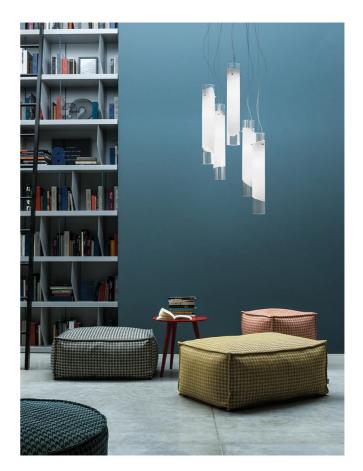

## Lio Pendant

by Vistosi

A collection of mouth-blown Murano glass pendants crafted using a technique which fuses a white glass band into several layers of crystal, creating the clear band tip at the ends of the fitting. Pendant available in a variety of versions and sizes.