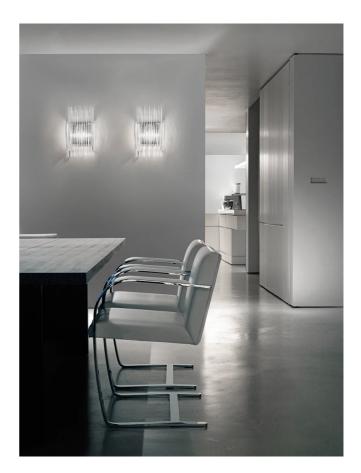

## **Diadema Wall Light**

by Romani Saccani Architetti Associati

The Diadema Wall light is composed of a network of hand crafted Murano glass rods clipped to a central metal base. The pure glass rods diffuse and refract the light, creating an elegant ambience. Crystal finish and available in two sizes. Design by Romani Saccani Architetti Associati for Vistosi. Made in Italy.

| Designer | Romani Saccani Architetti Associati |
|----------|-------------------------------------|
| Supplier | Vistosi                             |
| Country  | Italy                               |
| SKU      | VI A/DIADEMA/P/CR                   |
| Size     | Small                               |