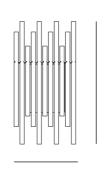

## **Diadema Wall Light**

by Romani Saccani Architetti Associati

The Diadema Wall light is composed of a network of hand crafted Murano glass rods clipped to a central metal base. The pure glass rods diffuse and refract the light, creating an elegant ambience. Crystal finish and available in two sizes. Design by Romani Saccani Architetti Associati for Vistosi. Made in Italy.

18cm

11cm

Blown Glass 2 x G9 60W Materials Source Diffused **IP Rating** IP20 Dimming

Dependent on globe