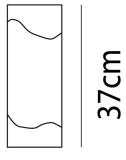

#### **Product Dimensions**

Ø14cm

| Weight    | 2.5kg |
|-----------|-------|
| IP Rating | IP20  |

Materials Blown Glass

Source

1 x E27 60W