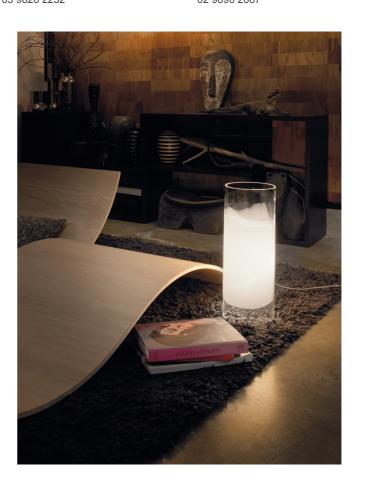

### Lio Table Lamp

by Vistosi

Designer

Size

Vistosi

40cm

The Lio Table Lamp exhibits an elegant, unobtrusive design. Lio is crafted using a technique which fuses a white glass band into several layers of crystal, creating a unique effect which is enhanced by the light source.