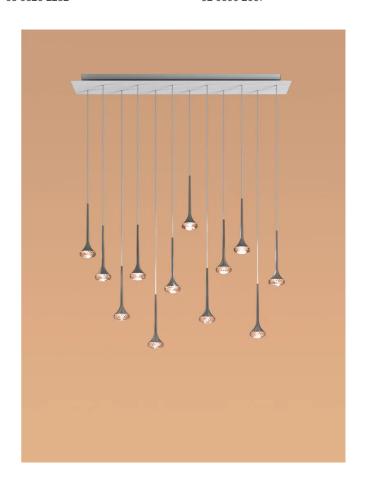

# Fairy 12L Pendant

by Manuel & Vanessa Vivian

Adorn your space with the Fairy 12L Pendant. An elegant composition of pendants with chromed metal frame and fine glass diffusers, suspended from a round central base. Available in several colours in round or rectangle version. Each pendant features a built-in LED light source with a diffused warm emission.