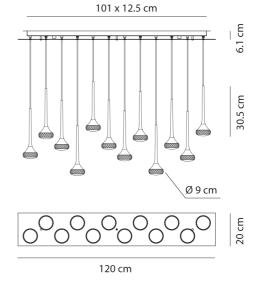

### **Product Dimensions**

| Weight      | 14kg  | Materials | Glass      | Source | 12 x 6.2W LED |
|-------------|-------|-----------|------------|--------|---------------|
| Colour Temp | 2700K | Output    | 12 x 478lm | CRI    | 90            |
| IP Rating   | IP20  | Dimming   | 1-10v      |        |               |