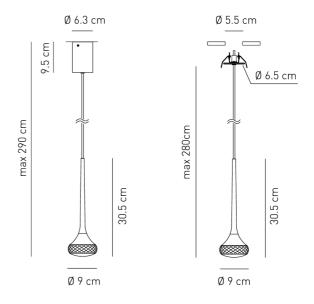

# Fairy Single Pendant

by Manuel & Vanessa Vivian

Adorn your space with the Fairy Pendant Light. A collection of elegant suspension lamps with chromed metal frame and fine glass diffuser. Available in several colours with canopy or recessed base. Built-in LED light source with a diffused warm emission.

# Designer Manuel & Vanessa Vivian Supplier Axo Light Country Italy SKU AX S/FAIRY/REC/CR Finish Crystal Version Recessed

### **Product Dimensions**

| Weight      | 0.9kg |
|-------------|-------|
| Colour Temp | 2700K |
| IP Rating   | IP20  |

| Materials | Glass |
|-----------|-------|
| Output    | 478lm |

| Source | 6.2W LED |
|--------|----------|
| CRI    | 90       |