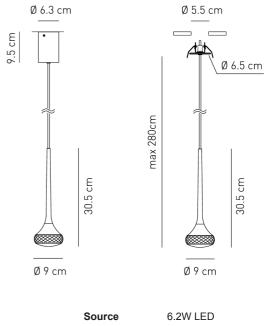

## Melbourne

272 Toorak Rd, South Yarra VIC 3141 melbourne@mondoluce.com 03 9826 2232 Sydney 439 Crown St, Surry Hills NSW 2010 sydney@mondoluce.com 02 9690 2667

**Product Dimensions** 

| Weight      | 1.1kg | Materials | Glass | Source | 6.2W LED |
|-------------|-------|-----------|-------|--------|----------|
| Colour Temp | 2700K | Output    | 478lm | CRI    | 90       |
| IP Rating   | IP20  |           |       |        |          |

max 290 cm

| Designer | Manuel & Vanessa Vivian |
|----------|-------------------------|
| Supplier | Axo Light               |
| Country  | Italy                   |
| SKU      | AX S/FAIRY/CR           |
| Finish   | Crystal                 |
| Version  | Surface                 |