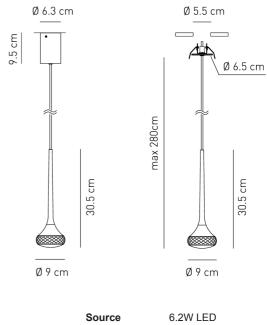

## Melbourne

272 Toorak Rd, South Yarra VIC 3141 melbourne@mondoluce.com 03 9826 2232 Sydney 439 Crown St, Surry Hills NSW 2010 sydney@mondoluce.com 02 9690 2667

Product Dimensions

| Weight      | 1.1kg | Materials | Glass | Source | 6.2W LED |
|-------------|-------|-----------|-------|--------|----------|
| Colour Temp | 2700K | Output    | 478lm | CRI    | 90       |
| IP Rating   | IP20  |           |       |        |          |

max 290 cm