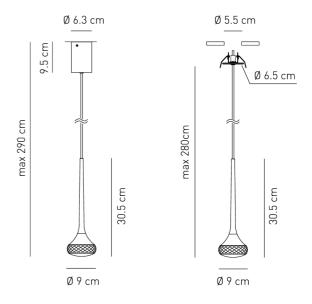

## Fairy Single Pendant

by Manuel & Vanessa Vivian

Adorn your space with the Fairy Pendant Light. A collection of elegant suspension lamps with chromed metal frame and fine glass diffuser. Available in several colours with canopy or recessed base. Built-in LED light source with a diffused warm emission.

#### **Product Dimensions**

| Weight      | 1.1kg |
|-------------|-------|
| Colour Temp | 2700K |
| IP Rating   | IP20  |

| Materials | Glass |
|-----------|-------|
| Output    | 478lm |

| Source | 6.2W LED |
|--------|----------|
| CRI    | 90       |