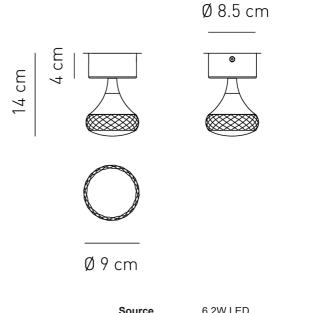

Melbourne

03 9826 2232

Sydney

**Product Dimensions** 

| Designer | Manuel & Vanessa Vivian |  |  |  |
|----------|-------------------------|--|--|--|
| Supplier | Axo Light               |  |  |  |
| Country  | Italy                   |  |  |  |
| SKU      | AX PL/FAIRY/CR          |  |  |  |
| Finish   | Crystal                 |  |  |  |

| Weight      | 0.9kg | Materials | Glass | Source | 6.2W LED |
|-------------|-------|-----------|-------|--------|----------|
| Colour Temp | 2700K | Output    | 478lm | CRI    | 90       |
| IP Rating   | IP20  |           |       |        |          |