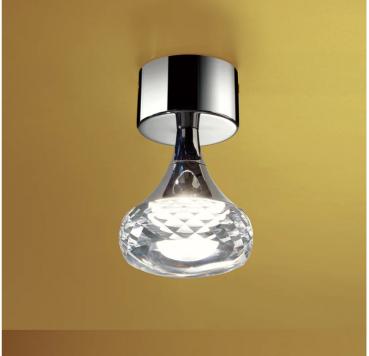

## Fairy Ceiling Lamp

by Manuel & Vanessa Vivian

Adorn your space with the Fairy. A collection of ceiling lights with chromed metal frame and fine glass diffuser. Available in several colours. Built-in LED light source with a diffused warm emission.