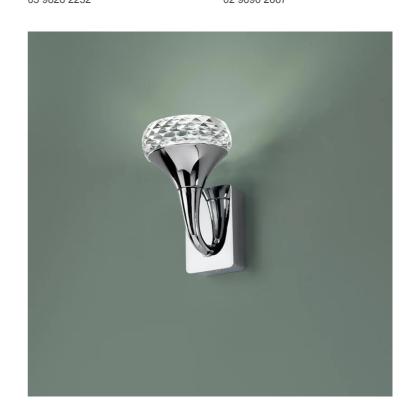

## Fairy Wall Light

by Manuel & Vanessa Vivian

Adorn your wall with the elegant Fairy Wall Light. A collection of wall lamps with chromed metal frame and fine glass diffuser. Available in several colours. Built-in LED light source with a diffused warm emission.