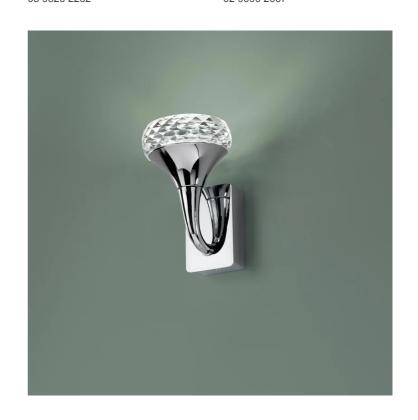

# Fairy Wall Light

by Manuel & Vanessa Vivian

Adorn your wall with the elegant Fairy Wall Light. A collection of wall lamps with chromed metal frame and fine glass diffuser. Available in several colours. Built-in LED light source with a diffused warm emission.