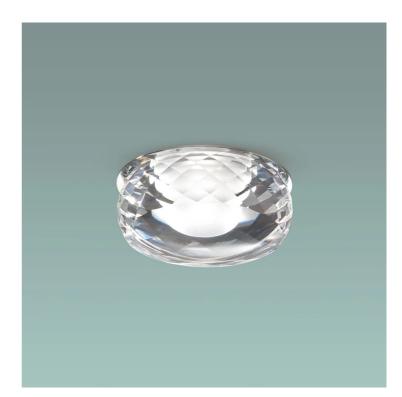

## Fairy Flush Ceiling Light

by Manuel & Vanessa Vivian

Adorn your ceiling with the Fairy Flush Ceiling Light. A collection of recessed ceiling lights with chromed metal frame and fine glass diffuser. Available in several colours. Built-in LED light source with a diffused warm emission.

## Sydney

439 Crown St, Surry Hills NSW 2010 sydney@mondoluce.com 02 9690 2667

Product Dimensions

| Designer | Manuel & Vanessa Vivian | Floater Dimensions |  |  |
|----------|-------------------------|--------------------|--|--|
| Supplier | Axo Light               | Ø8cm               |  |  |
| Country  | Italy                   |                    |  |  |
| SKU      | AX FA/FAIRY/CR          | ξ <b>Ø</b> 9 cm    |  |  |
| Finish   | Crystal                 | 6.3<br>3.7 c       |  |  |
|          |                         |                    |  |  |