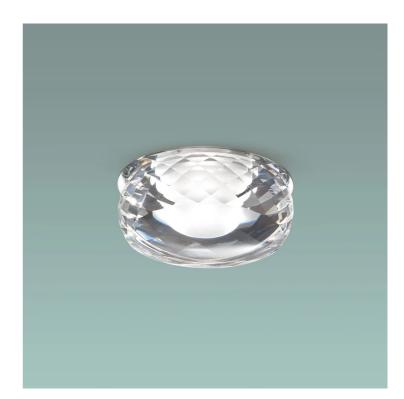

## Fairy Flush Ceiling Light

by Manuel & Vanessa Vivian

Adorn your ceiling with the Fairy Flush Ceiling Light. A collection of recessed ceiling lights with chromed metal frame and fine glass diffuser. Available in several colours. Built-in LED light source with a diffused warm emission.

## Sydney

439 Crown St, Surry Hills NSW 2010 sydney@mondoluce.com 02 9690 2667

Product Dimensions

| Designer | Manuel & Vanessa Vivian | FIGURE DIMENSIONS |
|----------|-------------------------|-------------------|
| Supplier | Axo Light               | Ø 8 cm            |
| Country  | Italy                   |                   |
| SKU      | AX FA/FAIRY/GR          | E Ø 9 cm          |
| Finish   | Grey                    | 6.3<br>3.7 c      |
|          |                         |                   |