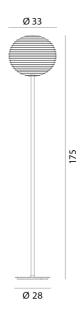

## **Product Dimensions**

MaterialsBlown GlassSource1 x E27 20W (Max)DimmingInline foot dimmer switch