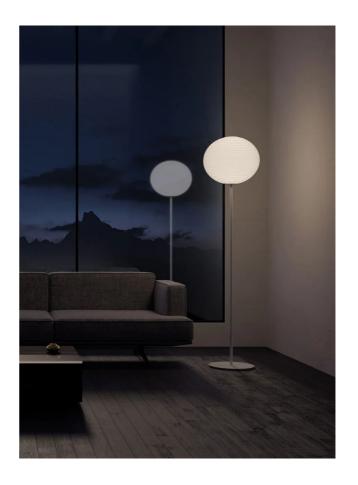

## Flow Glass Floor Lamp

by Dante Donegani and Giovanni Lauda

Flow Glass is an elegant floor lamp with a diffused emission. The blown glass diffuser features thin rings in relief that create a geometry similar to that of oriental paper and bamboo lanterns. Designed and manufactured in Italy by Rotaliana. Available in matt white finish.