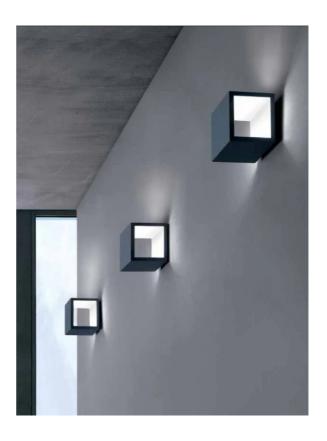

## Cubo Wall Lamp

by Marco Pagnoncelli

Cubo wall lamp in extruded aluminium features a minimalist design for contemporary lighting applications. Can be installed vertically or horizontally. Available in titanium exterior with white interior finish.