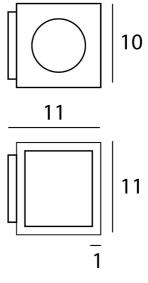

## Product Dimensions

| Materials | Aluminium | Source  | 20W LED |
|-----------|-----------|---------|---------|
| Output    | 1400lm    | Dimming | No      |

Colour Temp 3000K