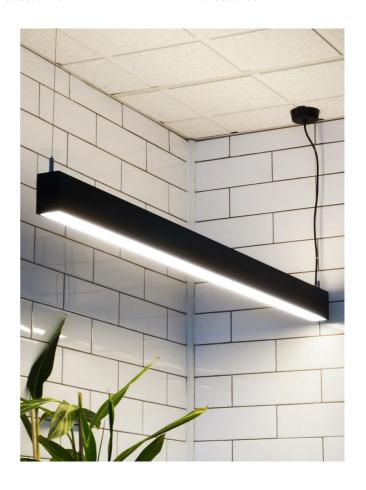

## Slik Up & Down Linear Pendant

by

Slik is a high output LED pendant light with a sleek linear profile. 2 x LED sources provide diffused emission both up and down for a widespread illumination, making Slik ideal for residential and commercial spaces. 1800lm uplight / 3600lm downlight. Structure made from extruded aluminum and available in black or white finish. Synchronised TRIAC dimming.