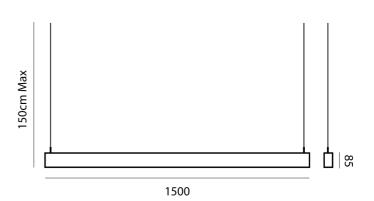

#### **Product Dimensions**

| Materials | Aluminium | Source  | 54W LED Total (36W Down + 18W Up) | Colour Temp | 3000K |
|-----------|-----------|---------|-----------------------------------|-------------|-------|
| Output    | 5400lm    | Dimming | Synchronized TRIAC                |             |       |