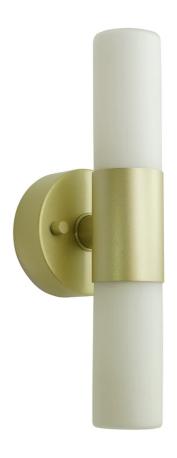

## T1 Double Bathroom Wall Light

by Ting Ting Chang

Inspired by classic tube lamps, the T1 Double Bathroom Wall lamp offers two G9 lamp bases. Protection level is up to IP44 which can be used in zone 2 of bathrooms. Both decoratative and functional, the T1 bathroom fixture is ideal for contemporary applications. Available in a variety of colours and finishes.

| Designer | Ting Ting Chang  |
|----------|------------------|
| Supplier | Seed Design      |
| Country  | Taiwan           |
| SKU      | SE A/T1/W2/G9/WH |
| Finish   | White            |