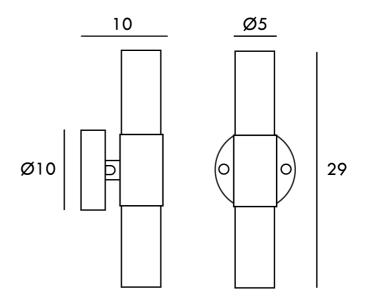

## Product Dimensions

**IP Rating** 

IP44

2 x G9 5W MAX (LED only)

Source

| Materials | Aluminium          |
|-----------|--------------------|
| Dimming   | Dependent on globe |