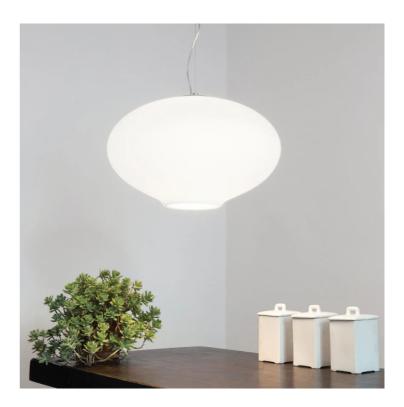

NE S/ANITA/WH

Nemo

Italy

White

Anita is a large pendant lamp in triplex blown glass. The glass shade features a frosted opal white finish producing a widespread diffused light. Particulars in chromed metal. Design by Mario Barbaglia for NEMO Lighting.