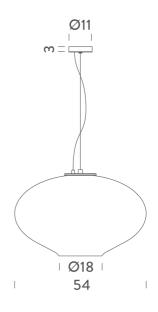

#### **Product Dimensions**

| Materials | Glass | Source  | 1 x E27 100W (Max) | Emission | diffused |
|-----------|-------|---------|--------------------|----------|----------|
| IP Rating | IP20  | Dimming | Dependent on globe |          |          |