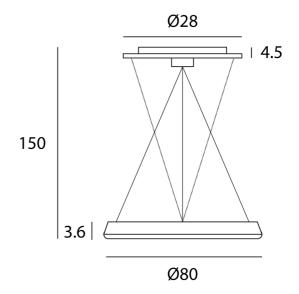

#### **Product Dimensions**

Output

9000lm

| Source | 85W LED | Colour Temp | 3000K |
|--------|---------|-------------|-------|
| CRI    | 90      | Dimming     | DALI  |