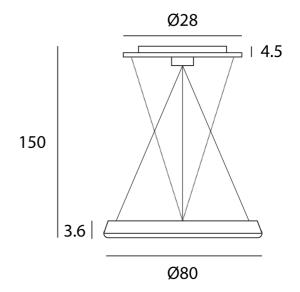

#### **Product Dimensions**

Output

9000lm

| Source | 85W LED | Colour Temp | 3000K |
|--------|---------|-------------|-------|
| CRI    | 90      | Dimming     | DALI  |