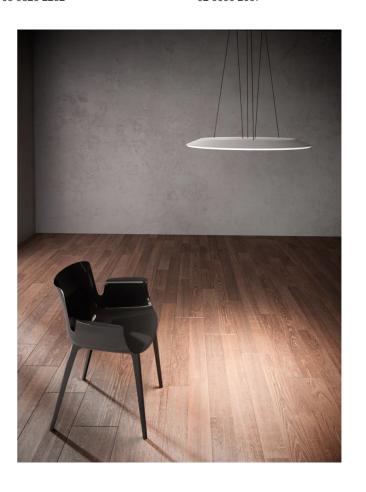

## Lady B Pendant Lamp

by OIL Design Lab

Lady B is an ultra thin pendant lamp suitable for both domestic and professional installations. Equipped with high efficiency LEDs with 85W, 9000lm total output. 6mm thick diffuser in smoothed material with double satin finish for uniform lighting within a space. Unique contemporary design by O.I.L. Design Lab.