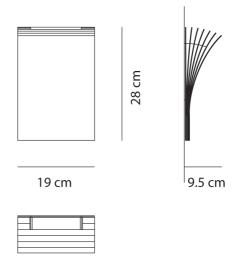

# Polia Wall Light

by Manuel & Vanessa Vivian

Collection of contemporary wall lamps designed by Manuel Vivian for Axolight. Rolled steel body painted in textured white, basalt grey, or rust brown finish. Available in two sizes with builtin dimmable LED light source. Manufactured in Italy.

### **Product Dimensions**

| Weight      | 2.2kg |
|-------------|-------|
| Colour Temp | 3000K |
| IP Rating   | IP20  |

| Materials | Steel |
|-----------|-------|
| Output    | 957lm |
| Dimming   | PHASE |
|           |       |