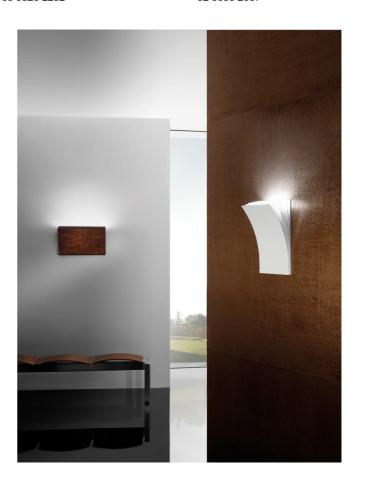

# Polia Wall Light

by Manuel & Vanessa Vivian

Collection of contemporary wall lamps designed by Manuel Vivian for Axolight. Rolled steel body painted in textured white, basalt grey, or rust brown finish. Available in two sizes with builtin dimmable LED light source. Manufactured in Italy.