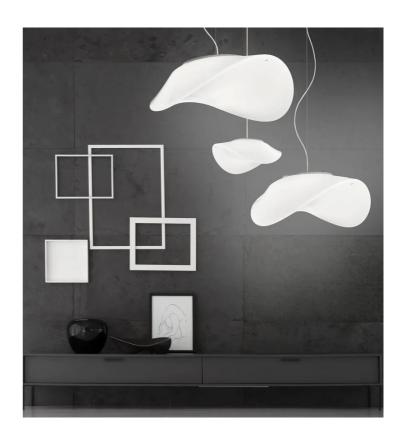

## **Balance Pendant**

by Pio and Tito Toso

Balance is inspired by the elliptic orbit of a planet around the sun, a motion created through harmony and balance of unseen forces. Expertly crafted with mouth-blown Murano glass, Balance provides a soft diffused light within a space. Available in a variety of sizes.