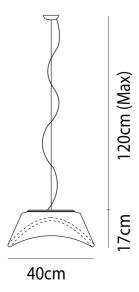

## **Balance Pendant**

by Pio and Tito Toso

Balance is inspired by the elliptic orbit of a planet around the sun, a motion created through harmony and balance of unseen forces. Expertly crafted with mouth-blown Murano glass, Balance provides a soft diffused light within a space. Available in a variety of sizes.

#### **Product Dimensions**

| Weight    | 5kg  | Materials | Blown Glass        |
|-----------|------|-----------|--------------------|
| IP Rating | IP20 | Dimming   | Dependent on globe |

Source 2 x E27 75W (Max)