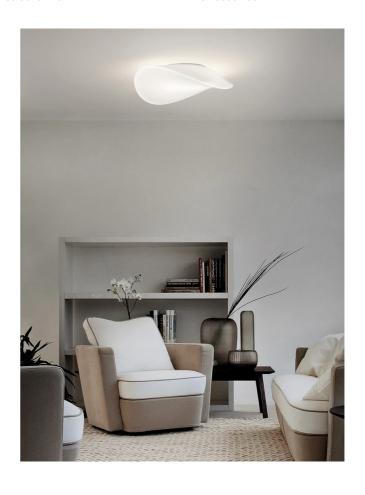

# **Balance Wall Ceiling Light**

by Pio and Tito Toso

Balance is inspired by the elliptic orbit of a planet around the sun, a motion created through harmony and balance of unseen forces. Expertly crafted with mouth-blown Murano glass, Balance provides a soft diffused light within a space. Available in a variety of sizes and suitable for ceiling or wall installations.