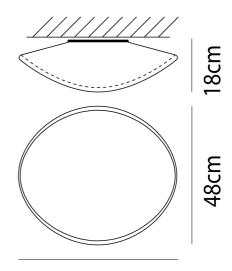

### **Product Dimensions**

## 56cm

Source

2 x E27 77W (Max)

| Weight    | 6kg  | Materials | Blown Glass        |
|-----------|------|-----------|--------------------|
| IP Rating | IP20 | Dimming   | Dependent on globe |