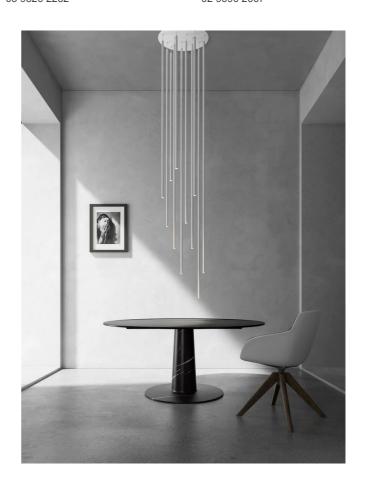

# Furin Pendant Light System

by Kengo Kuma

Furin, the Japanese word for 'wind chime', is a suspension system consisting of aluminum tube elements in which an LED light source is held. The pendants can be arranged along an electrical binary system or attached in groups to a ceiling rose. The system involves the use of tubes of differing lengths to create personalised designs, or to obtain a ground-line light effect: a wall of light. The Furin is available in matte white or a red textile finish, with other finishes available on request. The minimalist contemporary design and wide array of customisation options make the Furin an excellent choice for feature lighting in large scale commercial applications.