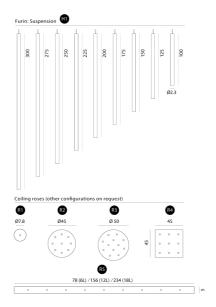

# Furin Pendant Light System

by Kengo Kuma

Furin, the Japanese word for 'wind chime', is a suspension system consisting of aluminum tube elements in which an LED light source is held. The pendants can be arranged along an electrical binary system or attached in groups to a ceiling rose. The system involves the use of tubes of differing lengths to create personalised designs, or to obtain a ground-line light effect: a wall of light. The Furin is available in matte white or a red textile finish, with other finishes available on request. The minimalist contemporary design and wide array of customisation options make the Furin an excellent choice for feature lighting in large scale commercial applications.

#### **Product Dimensions**

| Materials | Aluminium    | Source | 3W LED |
|-----------|--------------|--------|--------|
| Output    | 150lm (each) | CRI    | 90     |

Colour Temp 2700K