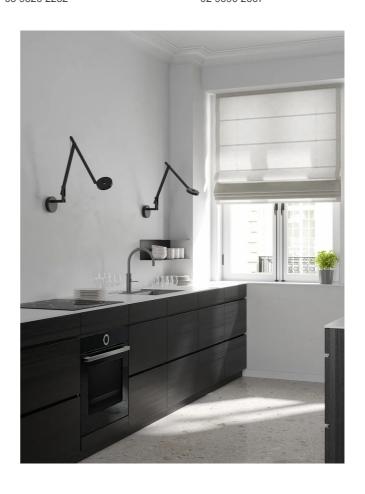

## String Mini W2 Wall Lamp

by Dante Donegani and Giovanni Lauda

Compared to the original version, String MINI is smaller in size while boasting the same lighting performance and functionality. Two arms and a rotatable head offer adjustability, with the movement balanced by an elastic cable. It's versatile small size makes it an excellent choice for the home office or as wall mounted bedside lighting.