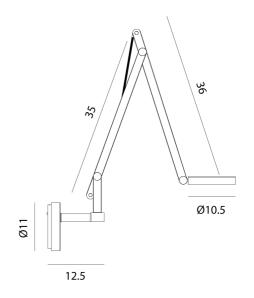

### **Product Dimensions**

| Weight      | 1.54kg |
|-------------|--------|
| Colour Temp | 2700K  |
| IP Rating   | IP20   |
|             |        |

| Materials | Aluminium          |
|-----------|--------------------|
| Output    | 700lm              |
| Dimming   | Push button dimmer |