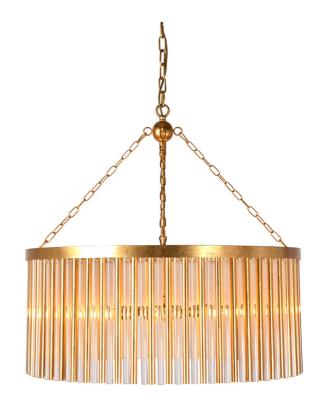

## Seattle Chandelier

by

The Seattle Chandelier is an elegant decorative light fitting reminiscent of art deco design. A sequence of metal and clear glass rods encircle the light source, acting as diffuser to create a subtle ambient lighting effect, making it well suited to feature lighting applications in medium to large spaces. Seattle is available as a 4, 6 or 8 light version in antique silver or gold finish.