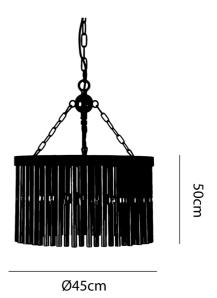

#### **Product Dimensions**

MaterialsGlassSource4 x E14 40W (Max)DimmingDependent on globe