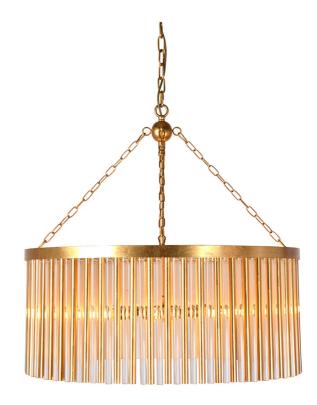

### RL S/SEATTLE/4/GOLD/CLEAR

## Seattle Chandelier

by

The Seattle Chandelier is an elegant decorative light fitting reminiscent of art deco design. A sequence of metal and clear glass rods encircle the light source, acting as diffuser to create a subtle ambient lighting effect, making it well suited to feature lighting applications in medium to large spaces. Seattle is available as a 4, 6 or 8 light version in antique silver or gold finish.

| Supplier | Studio Italia             |
|----------|---------------------------|
| Country  | China                     |
| SKU      | RL S/SEATTLE/4/GOLD/CLEAR |
| Finish   | Gold                      |
| Size     | 4 Light                   |

#### **Product Dimensions**

MaterialsGlassSource4 x E14 40W (Max)DimmingDependent on globe