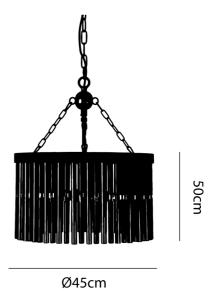

## Seattle Chandelier

by

The Seattle Chandelier is an elegant decorative light fitting reminiscent of art deco design. A sequence of metal and clear glass rods encircle the light source, acting as diffuser to create a subtle ambient lighting effect, making it well suited to feature lighting applications in medium to large spaces. Seattle is available as a 4, 6 or 8 light version in antique silver or gold finish.

#### **Product Dimensions**

MaterialsGlassSource4 x E14 40W (Max)DimmingDependent on globe