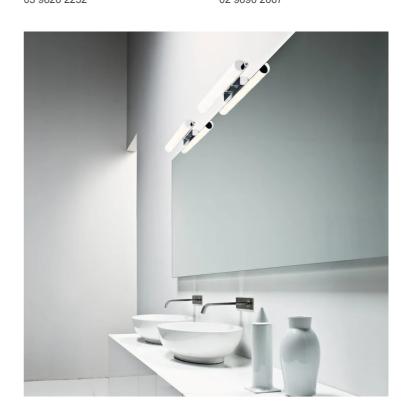

## Norma Wall Light

by Mario Barbaglia

Notes

Norma is a simple and elegant LED wall fixture with a widespread light. Tube diffuser in opal metacrylate and mounted on a glossy polished aluminium base. Rated IP40 for bathroom applications and available in 3 sizes. Dimmable (65cm and 95cm version only). Design by Steve Blackman and Mario Barbaglia for NEMO.