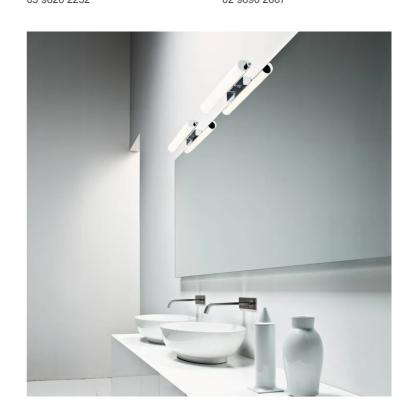

## Norma Wall Light

by Mario Barbaglia

Norma is a simple and elegant LED wall fixture with a widespread light. Tube diffuser in opal metacrylate and mounted on a glossy polished aluminium base. Rated IP40 for bathroom applications and available in 3 sizes. Dimmable (65cm and 95cm version only). Design by Steve Blackman and Mario Barbaglia for NEMO.