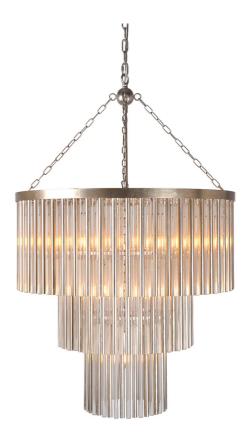

## Minneapolis Chandelier

by

The Minneapolis is an elegant decorative chandelier reminiscent of art deco designs. Three tiers of metal and clear glass rods encircle the light source and act as diffuser, creating a subtle ambient lighting effect. The large size of the Minneapolis makes it ideal for feature lighting applications in large open spaces. Available in painted antique silver finish.

Product Dimensions

Ø76cm

Materials

Supplier

Country

SKU

Finish

Studio Italia

RL S/MINNEAPOLIS/13/SILVER/CLEAR

China

Silver

Glass

13 >

Source

13 x E14 40W (Max)

Dimming