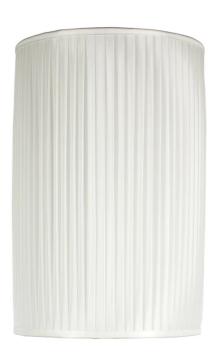

## Fornasetti Cylindrical Lamp Shade

by Piero Fornasetti

Silk lamp shade by Fornasetti designed for use with their collection of table and floor lamps. The cylinder shaped shade is made of premium silk and features an elegant pleated design. Available in white.