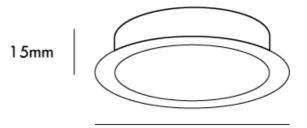

| Supplier | Studio Italia      |  |  |
|----------|--------------------|--|--|
| Country  | China              |  |  |
| SKU      | SI MINI/3.5W/3K/WH |  |  |
| Finish   | White              |  |  |

65mm

Cut Out: Ø58mm

| Materials | Aluminium | Source  | 3.5W SHARP SMC LED | Colour Temp | 3000K                                    |
|-----------|-----------|---------|--------------------|-------------|------------------------------------------|
| Output    | 200lm     | Dimming | No                 | Notes       | Optional surface mounting ring available |