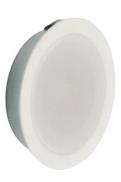

## Litech 3.5W Shelf - Set of 2

by

Set of 2 LED shelf lights, each with a 3.5W sharp LED. Supplied with a HEP 350mA non-dimmable driver. Ideal for shelf and cupboard applications. Mounting ring included. Available in white or brushed metal with optional surface mounting ring.

| Supplier | Studio Italia      |
|----------|--------------------|
| Country  | China              |
| SKU      | SI MINI/3.5W/3K/BM |
| Finish   | Brushed Metal      |

65mm

Cut Out: Ø58mm

| Materials | Aluminium | Source  | 3.5W SHARP SMC LED | Colour Temp | 3000K                                    |
|-----------|-----------|---------|--------------------|-------------|------------------------------------------|
| Output    | 200lm     | Dimming | No                 | Notes       | Optional surface mounting ring available |