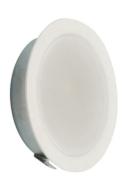

## Litech 3.5W Shelf - Set of 2

by

Set of 2 LED shelf lights, each with a 3.5W sharp LED. Supplied with a HEP 350mA non-dimmable driver. Ideal for shelf and cupboard applications. Mounting ring included. Available in white or brushed metal with optional surface mounting ring.

| Supplier | Studio Italia      |
|----------|--------------------|
| Country  | China              |
| SKU      | SI MINI/3.5W/3K/BM |
| Finish   | Brushed Metal      |

65mm

Cut Out: Ø58mm

| Materials | Aluminium | Source  | 3.5W SHARP SMC LED | Colour Temp | 3000K                                    |
|-----------|-----------|---------|--------------------|-------------|------------------------------------------|
| Output    | 200lm     | Dimming | No                 | Notes       | Optional surface mounting ring available |