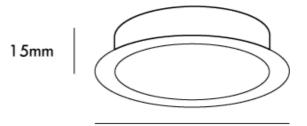

| Supplier | Studio Italia      |
|----------|--------------------|
| Country  | China              |
| SKU      | SI MINI/3.5W/3K/BM |
| Finish   | Brushed Metal      |

65mm

Cut Out: Ø58mm

| Materials | Aluminium | Source  | 3.5W SHARP SMC LED | Colour Temp | 3000K                                    |
|-----------|-----------|---------|--------------------|-------------|------------------------------------------|
| Output    | 200lm     | Dimming | No                 | Notes       | Optional surface mounting ring available |