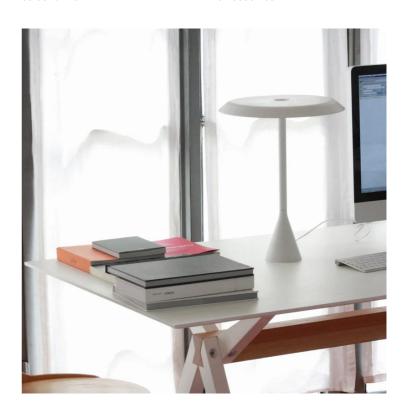

## Panama Table Lamp

by Euga Design

Panama is a table lamp with an LED source for widespread lighting. Made of aluminum, Panama is equipped with a polycarbonate reflector with anti-glare treatment and is suitable for both domestic and work environments.