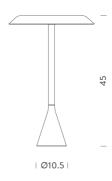

#### **Product Dimensions**

| Weight      | 2.5kg          |
|-------------|----------------|
| Colour Temp | 2700K          |
| Emission    | down, diffused |

| Materials | Aluminium |
|-----------|-----------|
| Output    | 1010lm    |
| IP Rating | IP20      |