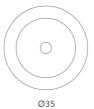

#### **Product Dimensions**

| Weight      | 2.5kg          |
|-------------|----------------|
| Colour Temp | 2700K          |
| Emission    | down, diffused |

| Materials | Aluminium |
|-----------|-----------|
| Output    | 1010lm    |
| IP Rating | IP20      |