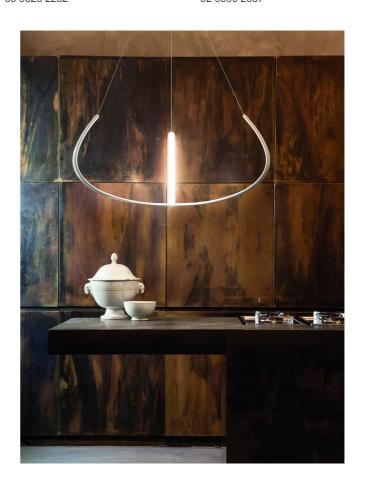

# Alya Pendant Light

by Gabriele Rosa

Alya is a contemporary pendant lamp with a strong LED source which produces a diffused emission (70% uplight and 30% downlight). Arms in extruded aluminium, central body in diecasted aluminium. Diffuser in opaline methacrylate. Available in matt white or black finish with remote control or standard dimming.