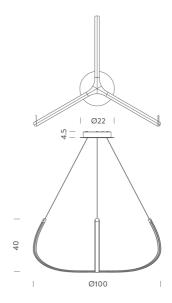

### **Product Dimensions**

| Weight      | 3kg                                  | Materials | Extruded aluminum arms, die-<br>casted aluminum central<br>structure, opaline<br>methacrylate diffuser | Source  | 37.5W LED |
|-------------|--------------------------------------|-----------|--------------------------------------------------------------------------------------------------------|---------|-----------|
| Colour Temp | 3000K                                | Output    | 2130lm                                                                                                 | CRI     | 85        |
| Emission    | diffused, 70% uplight, 30% downlight | IP Rating | IP20                                                                                                   | Dimming | DALI PUSH |