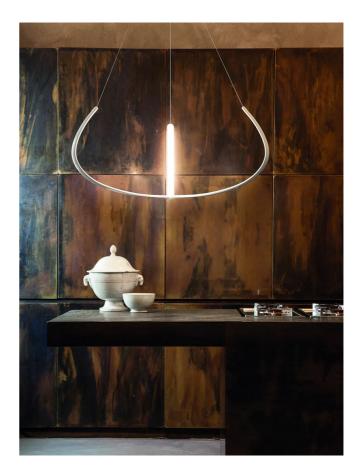

## Alya Pendant Light

by Gabriele Rosa

Alya is a contemporary pendant lamp with a strong LED source which produces a diffused emission (70% uplight and 30% downlight). Arms in extruded aluminium, central body in diecasted aluminium. Diffuser in opaline methacrylate. Available in matt white or black finish.