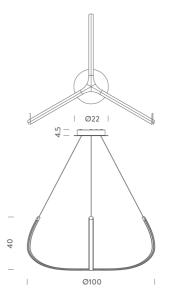

## Alya Pendant Light

by Gabriele Rosa

Alya is a contemporary pendant lamp with a strong LED source which produces a diffused emission (70% uplight and 30% downlight). Arms in extruded aluminium, central body in diecasted aluminium. Diffuser in opaline methacrylate. Available in matt white or black finish.

## Melbourne

272 Toorak Rd, South Yarra VIC 3141 melbourne@mondoluce.com 03 9826 2232 Sydney

439 Crown St, Surry Hills NSW 2010 sydney@mondoluce.com 02 9690 2667

**Product Dimensions** 

| Weight      | 3kg                                     | Materials | Extruded aluminum arms, die-<br>casted aluminum central<br>structure, opaline<br>methacrylate diffuser | Source  | 37.5W LED     |
|-------------|-----------------------------------------|-----------|--------------------------------------------------------------------------------------------------------|---------|---------------|
| Colour Temp | 3000K                                   | Output    | 2130lm                                                                                                 | CRI     | 83            |
| Emission    | diffused, 70% uplight, 30%<br>downlight | IP Rating | IP20                                                                                                   | Dimming | 1-10V, remote |