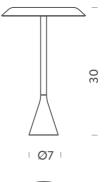

**Product Dimensions** 

| Emission | down, diffused |
|----------|----------------|
|          |                |

1.2kg

2700K

Weight

**Colour Temp** 

| Materials | Aluminium |
|-----------|-----------|
| Output    | 920lm     |
| IP Rating | IP20      |