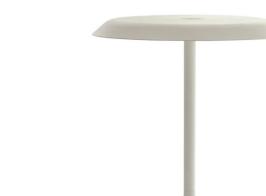

## Panama Mini Table Lamp

by Euga Design

Panama Mini is a table lamp with an LED source for widespread lighting. Made of aluminum, Panama Mini is equipped with a polycarbonate reflector with anti-glare treatment and is suitable for both domestic and work environments.