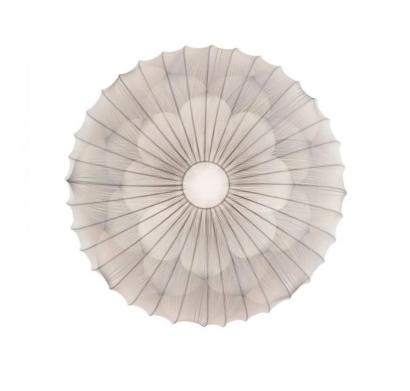

## Muse Ceiling & Wall Light

by Sandro Santantonio

Muse by Axolight is a surface mounted Wall or Ceiling Light with an internal wire framed structure and covering made of a removable and washable silk elastic fabric. Muse is a highly versatile fitting available in a wide variety of finish and size options. Made in Italy.