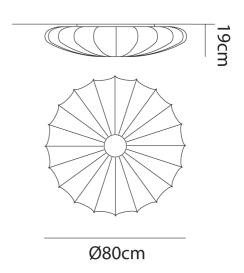

### **Product Dimensions**

| Weight    | 4kg  | Materials | Fabric             | Source | 3 x E27 42W (Max) |
|-----------|------|-----------|--------------------|--------|-------------------|
| IP Rating | IP20 | Dimming   | Dependent on globe |        |                   |