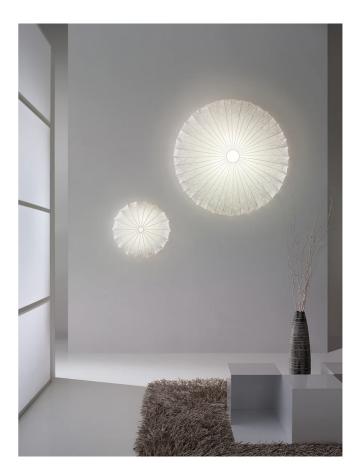

## Muse Ceiling & Wall Light

## by Sandro Santantonio

Muse by Axolight is a surface mounted Wall or Ceiling Light with an internal wire framed structure and covering made of a removable and washable silk elastic fabric. Muse is a highly versatile fitting available in a wide variety of finish and size options. Made in Italy. Melbourne