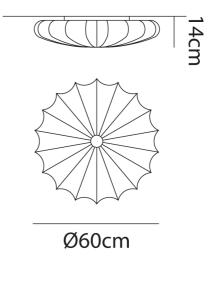

## Muse Ceiling & Wall Light

## by Sandro Santantonio

Muse by Axolight is a surface mounted Wall or Ceiling Light with an internal wire framed structure and covering made of a removable and washable silk elastic fabric. Muse is a highly versatile fitting available in a wide variety of finish and size options. Made in Italy. Melbourne

| Designer | Sandro Santantonio   |
|----------|----------------------|
| Supplier | Axo Light            |
| Country  | Italy                |
| SKU      | AX PL/MUSE/60/ORANGE |
| Size     | 60cm                 |
| Finish   | Orange               |