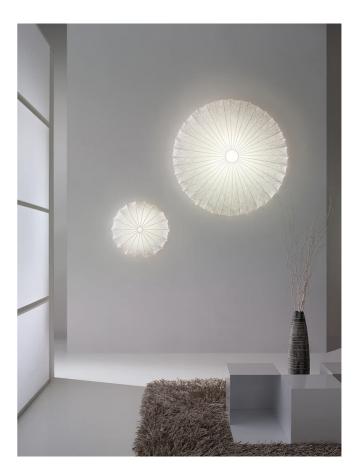

## Muse Ceiling & Wall Light

### by Sandro Santantonio

**IP Rating** 

IP20

Muse by Axolight is a surface mounted Wall or Ceiling Light with an internal wire framed structure and covering made of a removable and washable silk elastic fabric. Muse is a highly versatile fitting available in a wide variety of finish and size options. Made in Italy.

#### Melbourne

272 Toorak Rd, South Yarra VIC 3141 melbourne@mondoluce.com 03 9826 2232

Sydney 439 Crown St, Surry Hills NSW 2010 sydney@mondoluce.com 02 9690 2667

**Product Dimensions** 

| Designer | Sandro Santantonio  |           |        |        |                   |
|----------|---------------------|-----------|--------|--------|-------------------|
| Supplier | Axo Light           |           |        |        |                   |
| Country  | Italy               |           |        |        |                   |
| SKU      | AX PL/MUSE/40/FIORI |           |        |        |                   |
| Size     | 40cm                |           |        |        |                   |
| Finish   | Flower              |           |        |        |                   |
|          |                     |           |        |        |                   |
| Weight   | 1kg                 | Materials | Fabric | Source | 1 x E27 42W (Max) |
|          |                     |           |        |        |                   |