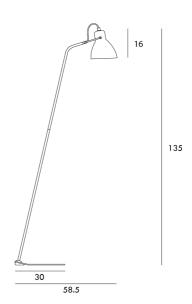

### **Product Dimensions**

 Materials
 Aluminium
 Source
 1 x E27 60W
 Notes
 Adjustable shade, ON/OFF foot switch