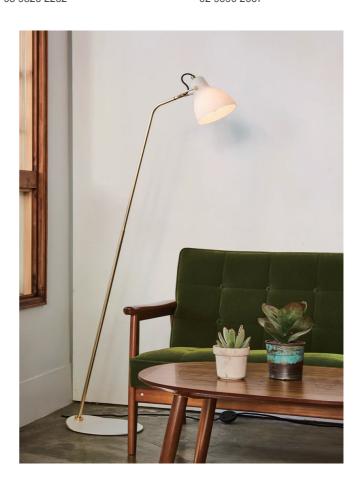

# Laito Full Floor Lamp

by

Laito is inspired by vintage lamp design. With a sturdy aluminium body and opal shade, the Laito boasts an updated classic look without compromising function. The specially designed fishbone structure enhances balance and allows rotation in the lampshade. Available in black body and base with white shade or brass body and white base with white shade.