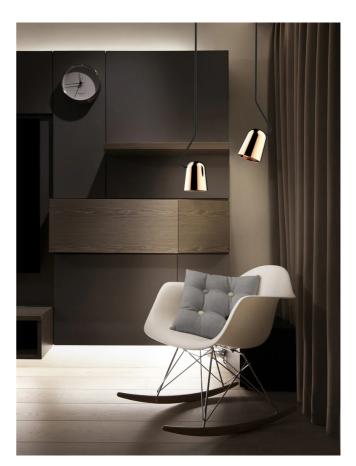

# Dobi Rod Pendant

## by Chao-Cheng Chen

Dobi rod pendant by SEED Design is an extension of the Dodo collection, a design inspired by the comical bird from Alice in wonderland. Like the Dodo, the Dobi is equipped with dip switch, adjustable shade, and elongated dome shape which will soften a space. Unlike the standard Dobi pendant light, this version is supported by a fixed steel rod (60cm from canopy to shade base). Available in three finishes. Design by Chao-Cheng Chan.