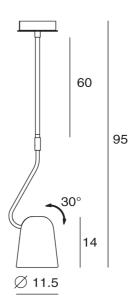

## by Chao-Cheng Chen

Dobi rod pendant by SEED Design is an extension of the Dodo collection, a design inspired by the comical bird from Alice in wonderland. Like the Dodo, the Dobi is equipped with dip switch, adjustable shade, and elongated dome shape which will soften a space. Unlike the standard Dobi pendant light, this version is supported by a fixed steel rod (60cm from canopy to shade base). Available in three finishes. Design by Chao-Cheng Chan.

#### **Product Dimensions**

| Supplier | Seed Design         |
|----------|---------------------|
| Country  | Taiwan              |
| SKU      | SE S/DOBI/60/COP/BK |
| Finish   | Copper & Black      |

Chao-Cheng Chen

Materials

Designer

Source

1 x E14 30W (Max)

Dimming Dependent on globe

Notes Adjustable shade

Steel