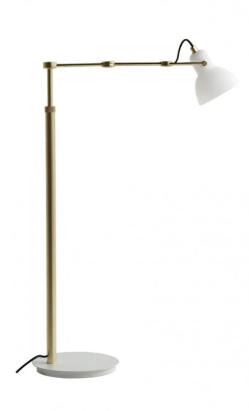

## Laito Mini Floor Lamp

### by

Laito is inspired by vintage lamp design. With a sturdy aluminium body and opal shade, the Laito boasts an updated classic look without compromising function. The specially designed fishbone structure enhances balance and allows rotation in the lampshade, while the arm provides additional adjustability. Available in black body and base with white shade or brass body and white base with white shade.