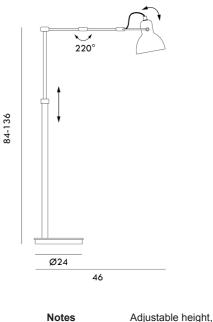

### Product Dimensions

Materials

Aluminium

Source

1 x G9 33W

Adjustable height, swinging arm, inline switch.