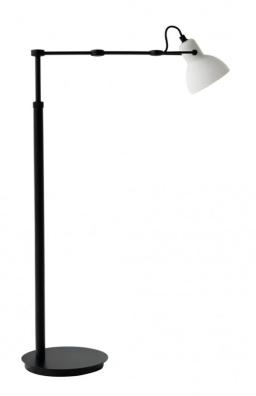

## Laito Mini Floor Lamp

by

Laito is inspired by vintage lamp design. With a sturdy aluminium body and opal shade, the Laito boasts an updated classic look without compromising function. The specially designed fishbone structure enhances balance and allows rotation in the lampshade, while the arm provides additional adjustability. Available in black body and base with white shade or brass body and white base with white shade.