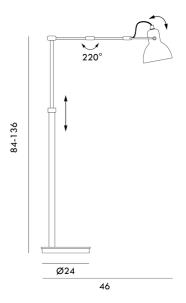

## **Product Dimensions**

 Materials
 Aluminium
 Source
 1 x G9 33W
 Notes
 Adjustable height, swinging arm, inline switch.