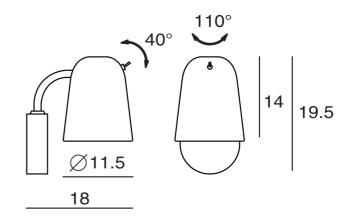

## Sydney

439 Crown St, Surry Hills NSW 2010 sydney@mondoluce.com 02 9690 2667

Product Dimensions

| Designer | Chao-Cheng Chen |
|----------|-----------------|
| Supplier | Seed Design     |
| Country  | Taiwan          |
| SKU      | SE A/DOBI/BLACK |
| Finish   | Black           |