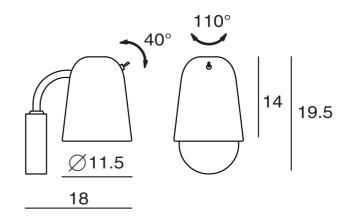

## Dobi Wall Light

by Chao-Cheng Chen

Dobi wall light by SEED Design is an extension of the Dodo collection, a design inspired by the comical bird from Alice in wonderland. Like the Dodo, the Dobi is equipped with dip switch, adjustable shade, and elongated dome shape which softens a space. Available in a variety of finishes. Design by Chao-Cheng Chan.

| Materials | Steel           | Source | 1 x E14 30W (Max) | Dimming | Dependent on globe |
|-----------|-----------------|--------|-------------------|---------|--------------------|
| Notes     | Adjustable head |        |                   |         |                    |