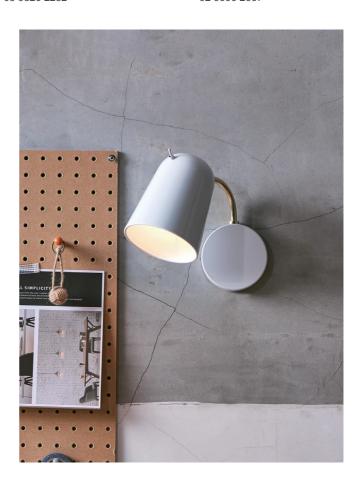

## Dobi Wall Light

by Chao-Cheng Chen

Dobi wall light by SEED Design is an extension of the Dodo collection, a design inspired by the comical bird from Alice in wonderland. Like the Dodo, the Dobi is equipped with dip switch, adjustable shade, and elongated dome shape which softens a space. Available in a variety of finishes. Design by Chao-Cheng Chan.