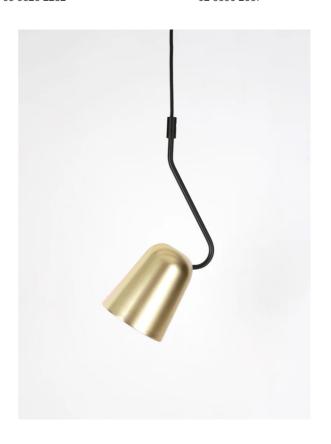

## mondoluce

SE S/DOBI/BRA/BK

Dobi Pendant

by Chao-Cheng Chen

Dobi pendant by SEED Design is inspired by the comical bird from Alice in wonderland. Dobi features an adjustable shade with an elongated dome shape. Suspended by a black textile cable, Dobi softens a space with it's subtle curves. Available in three finishes. Design by Chao-Cheng Chan.