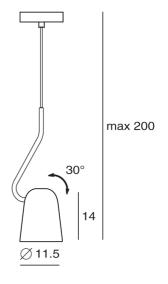

## **Product Dimensions**

| Materials | Steel            | Source | 1 x E14 30W (Max) | Dimming | Dependent on globe |
|-----------|------------------|--------|-------------------|---------|--------------------|
| Notes     | Adjustable shade |        |                   |         |                    |